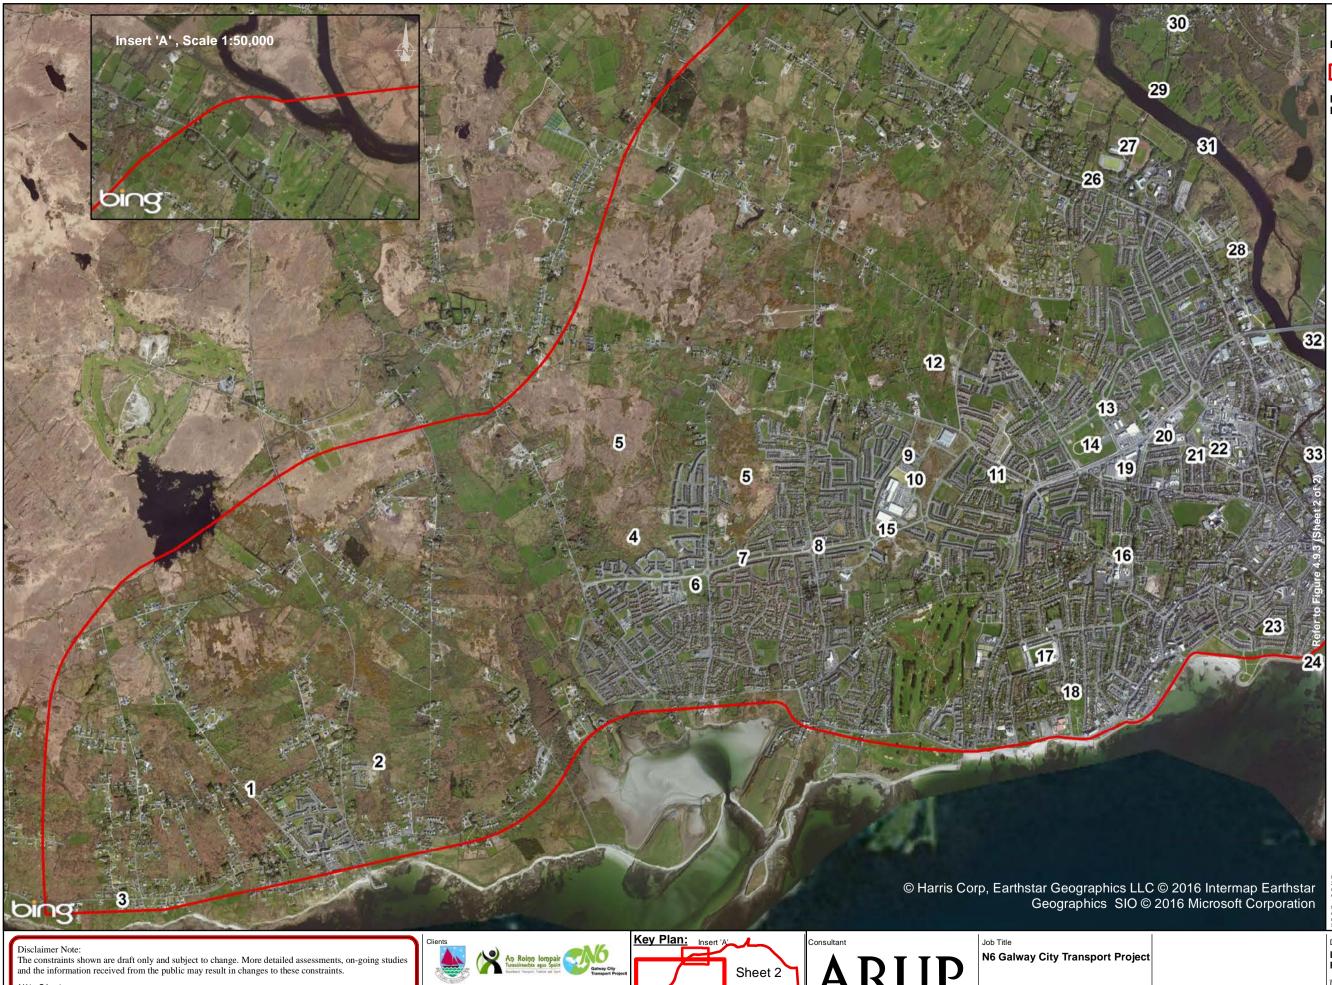

## **ROUTE SELECTION**

Legend

## Scheme Study Area Boundary

## Proposed Developments

1 Acquire lands for public space around Bearna Woods

2 Potential housing development in Barna area.

3 R336 Road Development

4 Coláiste na Coiribe Relocation

5 Ballyburke: - Potential housing developments.

6 Potential retail development in Blake roundabout area.

7 Knocknacarra: - Acquire land for public space, Consolidation

8 Planned

nursing home

9 Temporary school (Brooklawn House).

10 Develop Knocknacarra District Centre

11 Rahoon: - Potential IDA development areas. - Consolidation

12 Keeraun: - Potential

housing

13 Westside: - Develop neighbourhood

centre. - Acquire lands for Macnus.

14 Redevelopment

of Westside sports grounds.

15 Planned Aldi store.

16 Taylor's Hill: - Residential Developments,

- Community Facilities.

17 Pearse Stadium upgrade

18 Salthill: - Prepare strategy and long

term improvement plan,

- Develop

neighbourhood

Ordnance Survey Ireland. All rights reserved. Licence numb

Ordanáis Éireann agus Ria

Drawing Title Land Use & Planning Constraints

Proposed Developments Sheet 1 of 2 Drawing Statu

Job No

19 Brownfield development site (Tesco potentially).

20 Expansion of retail park (Aldi).

21 Shantalla: - Develop environmental improvement scheme for area

22 University Hospital Galway developments and consolidation.

24 Increase / Enhance pedestrian access to Muttor Island.

25 Southpark: - Develop masterplan for

area. 26 Potential development site

27 Proposed all weather pitches -NUIG.

28 Corrib Village Student housing redevelopment NUIG.

29 Menlough Castle and Menlough Woods development.

30 Menlough: - Prepare Area Traffic Plan, - Develop and explore flood protection measures.

31 River Corrib: - Prepare conservation management plan Develop water

based sports facilities. 32 Headford

Road: - Prepare local area plan, - Redevelop and intensify area, - Potential Dyke

Road redevelopment

33 Pedestrian bridge -Milleniun Bridge

11 28/08/2015 EK MH EM Issue Date Ву Chkd Appd **Route Selection** 

Drawing N 233985-00 Figure 4.9.2

- 11